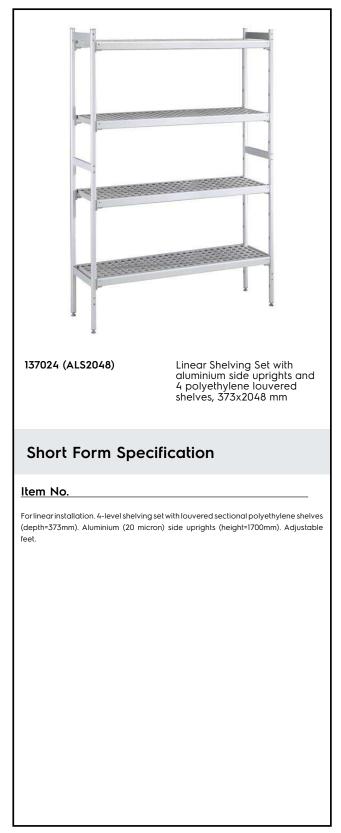

# Electrolux PROFESSIONAL

Stainless Steel Preparation 373x2048 mm Aluminum Linear Units

| ITEM #       | _ |
|--------------|---|
| MODEL #      | - |
| NAME #       | _ |
| <u>SIS #</u> | _ |
| AIA #        | - |

## Stainless Steel Preparation 373x2048 mm Aluminum Linear Units

### Key Information:

| External dimensions, Width:  |         |
|------------------------------|---------|
| 137024 (ALS2048)             | 2048 mm |
| External dimensions, Depth:  | 373 mm  |
| External dimensions, Height: | 1700 mm |
| Max loading weight:          | 840 kg  |
| Net weight:                  | 35 kg   |
| Uprights                     | 3       |