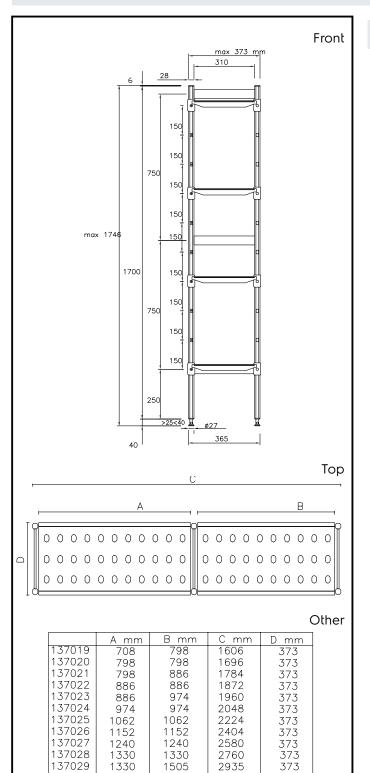

### Key Information:

| External dimensions, Width:  |         |
|------------------------------|---------|
| 137024 (ALS2048)             | 2048 mm |
| External dimensions, Depth:  | 373 mm  |
| External dimensions, Height: | 1700 mm |
| Max loading weight:          | 840 kg  |
| Net weight:                  | 35 kg   |
| Uprights                     | 3       |